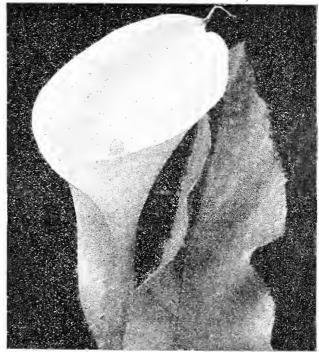

#### WHITE CALLA LILIES

|                | CI | ean            | healthy | bι | ilbs.    | Doz.     | 100     | 1000     |
|----------------|----|----------------|---------|----|----------|----------|---------|----------|
| $1\frac{1}{4}$ | to | $1\frac{1}{2}$ | inches  | ín | diameter | . \$1.25 | \$ 8.00 | \$ 75.00 |
| $1\frac{1}{2}$ | to | $1\frac{3}{4}$ | inches  | ín | diameter | 1.75     | 12.00   | 110.00   |
| $1\frac{3}{4}$ | to | 2              | inches  | ín | diameter | 2.25     | 16.50   | 150.00   |
| 2              | to | $2\frac{1}{2}$ | inches  | in | diameter | . 2.75   | 20.00   | 180.00   |
|                |    |                |         |    |          |          |         |          |

#### GODFREY EVERBLOOMING CALLA

(Ready in September)
This is a popular variety for either cut-flower or potplant sales. For design work it is better than the Californía variety, as flower is not so heavy and large.

First Size... 1 inch diameter up....\$1.75 \$12.00 \$110.00 Mammoth Size. 11/4 inch diameter up 2.00 13.50 125.00

YELLOW CALLA, ELLIOTTIANA (True)

The rich, golden-yellow flowers are large and massive. Large Bulbs, ready in October..... \$2.25 \$16.00 \$150.00